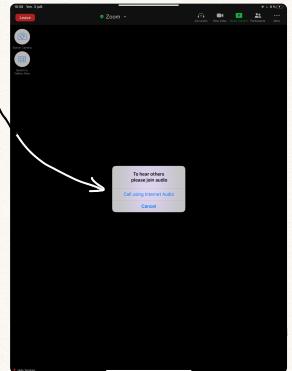

## Click **Join with video** or **Join without video**, which you can later activate manually.

Step 5

This step is crucial because it will allow you to hear and be heard in the meeting. So click on **Call using Internet Audio** to connect to the audio.