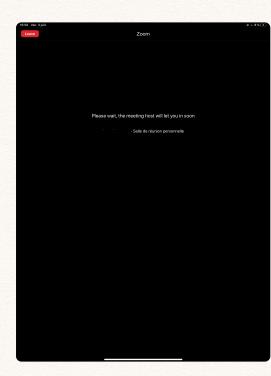

Step 4

This or a similar interface may appear to you if the meeting host has enabled the waiting room to manually let attendees in.

This is a good sign, just wait until they let you in!