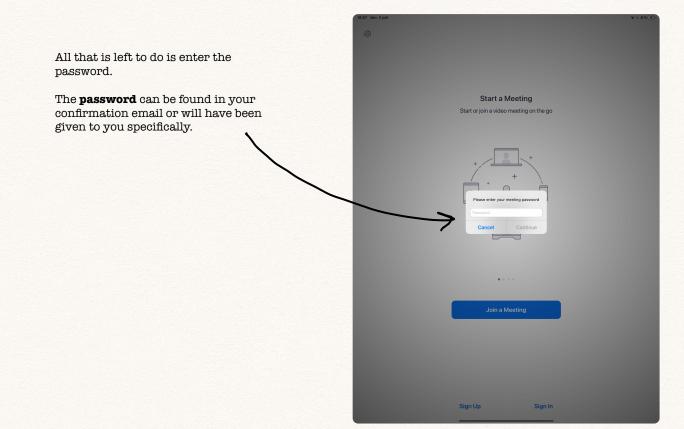

Enter the Meeting ID using your keyboard, which will appear at the bottom of your screen after you click the Meeting ID field.

The **meeting number/Meeting ID** can be found in your confirmation email or will have been given to you specifically.