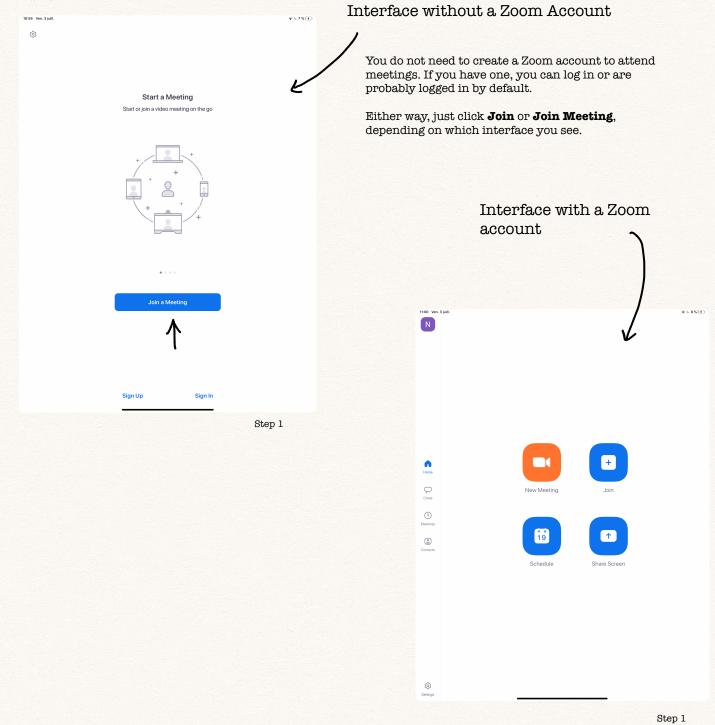

## Zoom with a tablet

2 options are available to you:

If you click on the meeting link in your email, the meeting room will open directly at step 4 or 5, without going through the opening interface. This will take you directly to the meeting room (or waiting room), which is easier for you.

Alternatively, you can also enter the information manually as showed in the following steps;

| 56 Ven. 3 juill. |                   |                                                      |           | ≈ 6 7 % [€) |
|------------------|-------------------|------------------------------------------------------|-----------|-------------|
| ø                |                   |                                                      |           |             |
|                  |                   |                                                      |           |             |
|                  |                   |                                                      |           |             |
|                  |                   |                                                      |           |             |
|                  |                   | Start a Meeting                                      |           |             |
|                  |                   | t or join a video meeting on the go                  |           | /           |
|                  | Cancel            | Join a Meeting                                       |           |             |
|                  |                   | Meeting ID                                           | · /       |             |
|                  |                   | Join with a personal link name                       |           |             |
|                  |                   |                                                      | ζ.        |             |
|                  |                   | Join                                                 |           |             |
|                  | If you received a | in invitation link, tap on the link again to join th | e meeting |             |
|                  |                   |                                                      |           |             |
|                  | JOIN OPTIONS      |                                                      |           |             |
|                  | Don't Connect To  |                                                      |           |             |
|                  | Turn Off My Video |                                                      |           |             |
|                  |                   |                                                      |           |             |
|                  |                   |                                                      |           |             |
|                  |                   |                                                      |           |             |
|                  |                   | Join a Meeting                                       |           |             |
|                  |                   |                                                      |           |             |
|                  |                   |                                                      |           |             |
|                  |                   |                                                      |           |             |
|                  |                   |                                                      |           |             |
|                  |                   |                                                      |           |             |
|                  |                   |                                                      |           |             |
| 5 d 🖪            |                   |                                                      |           | ~           |
|                  |                   |                                                      |           |             |
|                  |                   |                                                      |           |             |