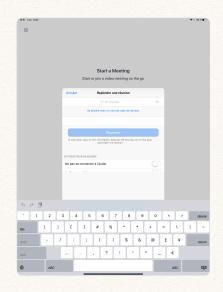

Alternatively, you can also enter the information manually as showed in the following steps;

| 56 Ven. 3 juill. |                   |                                                      |           | ≈ 6 7 % [€) |
|------------------|-------------------|------------------------------------------------------|-----------|-------------|
| ø                |                   |                                                      |           |             |
|                  |                   |                                                      |           |             |
|                  |                   |                                                      |           |             |
|                  |                   |                                                      |           |             |
|                  |                   | Start a Meeting                                      |           |             |
|                  |                   | t or join a video meeting on the go                  |           | /           |
|                  | Cancel            | Join a Meeting                                       |           |             |
|                  |                   | Meeting ID                                           | · /       |             |
|                  |                   | Join with a personal link name                       |           |             |
|                  |                   |                                                      | ζ.        |             |
|                  |                   | Join                                                 |           |             |
|                  | If you received a | in invitation link, tap on the link again to join th | e meeting |             |
|                  |                   |                                                      |           |             |
|                  | JOIN OPTIONS      |                                                      |           |             |
|                  | Don't Connect To  |                                                      |           |             |
|                  | Turn Off My Video |                                                      |           |             |
|                  |                   |                                                      |           |             |
|                  |                   |                                                      |           |             |
|                  |                   |                                                      |           |             |
|                  |                   | Join a Meeting                                       |           |             |
|                  |                   |                                                      |           |             |
|                  |                   |                                                      |           |             |
|                  |                   |                                                      |           |             |
|                  |                   |                                                      |           |             |
|                  |                   |                                                      |           |             |
|                  |                   |                                                      |           |             |
| 5 d 🖪            |                   |                                                      |           | ~           |
|                  |                   |                                                      |           |             |
|                  |                   |                                                      |           |             |

Enter the Meeting ID using your keyboard, which will appear at the bottom of your screen after you click the Meeting ID field.

The **meeting number/Meeting ID** can be found in your confirmation email or will have been given to you specifically.