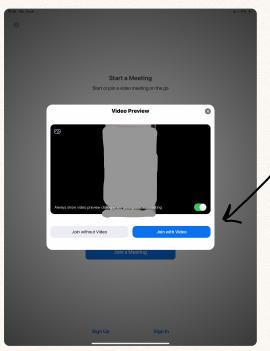

## Click **Join with video** or **Join without video**, which you can later activate manually.

Step 5

This step is crucial because it will allow you to hear and be heard in the meeting. So click on **Call using Internet Audio** to connect to the audio.